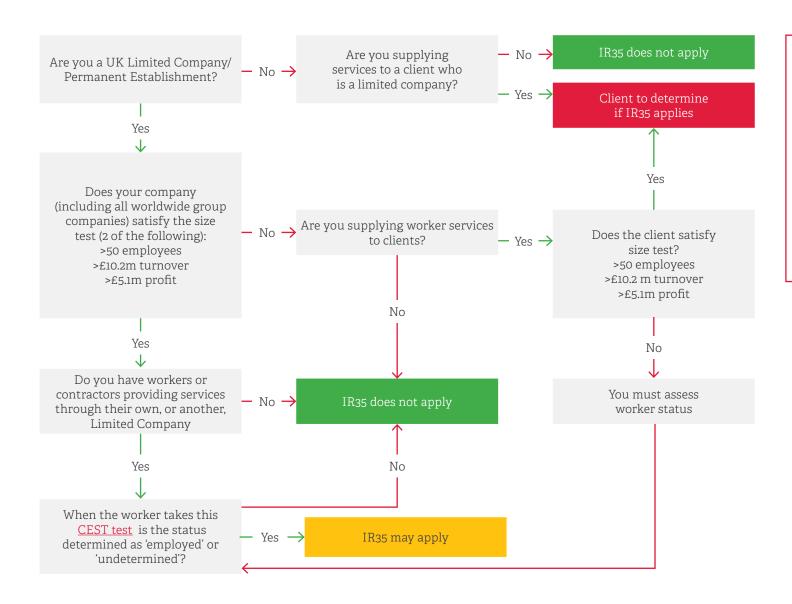

## Off-payroll working rules - does IR35 apply?

### **Notes**

- The end user of the workers service makes the status determination.
- 2. The entity that pays the workers PSC is responsible for deducting PAYE.
- 3. These rules take precedence over the CIS and MSC rules.

### Key:

IR35 does not apply

IR35 May Apply

IR35 Applies